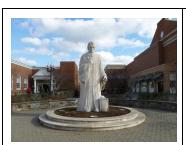

#### **Select Hartford/West Hartford Statues**

"Noah Webster Statue" by Korczak Ziolkowski Blue-Back Square 20 South Main St. West Hartford

"Conny the Whale"
The Children's Museum
by volunteers from The
Cetacean Society
950 Trout Brook Dr.
West Hartford